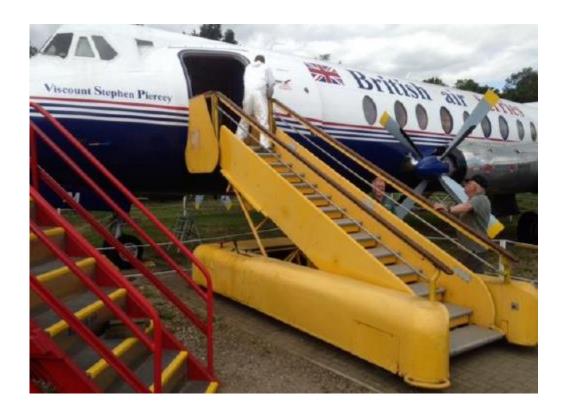

#### **MUSEUM SUPPORT**

Airside Airport Equipment Thorough Examination Limited are committed to supporting aviation museums with refurbished classic aircraft ground support equipment due to the popularity of visitors wanting to know who the aircraft was supported on the ground during its flying life.

Please contact us if you know of worthy examples which should be preserved